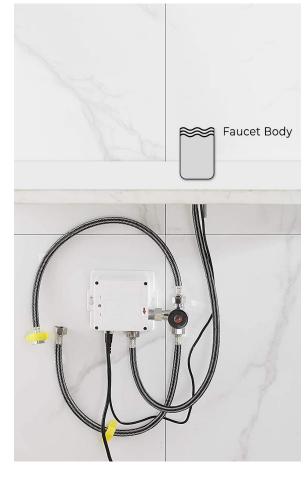

Flux: ≥0.07L/S

Power Supply: Box Transformer (BOX)

Temperature Mixer: Below Deck Manual Mixing Valve (BDM)

Factory Default Timeout: 30s Factory Default GPC: 0.75

Dia.of inlet / outlet pipe: G1/2"

Working pressure: 0.05 - 1.6 Mpa

## **FEATURES**

Commercial Grade Faucet, ADA Compliant, Cast Brass Spout, Quick Connect Fittings, Integrated Water Shut-off, Hygienic Line Flush, Water Usage and Battery Strength Reporting, Self-adapting Sensor